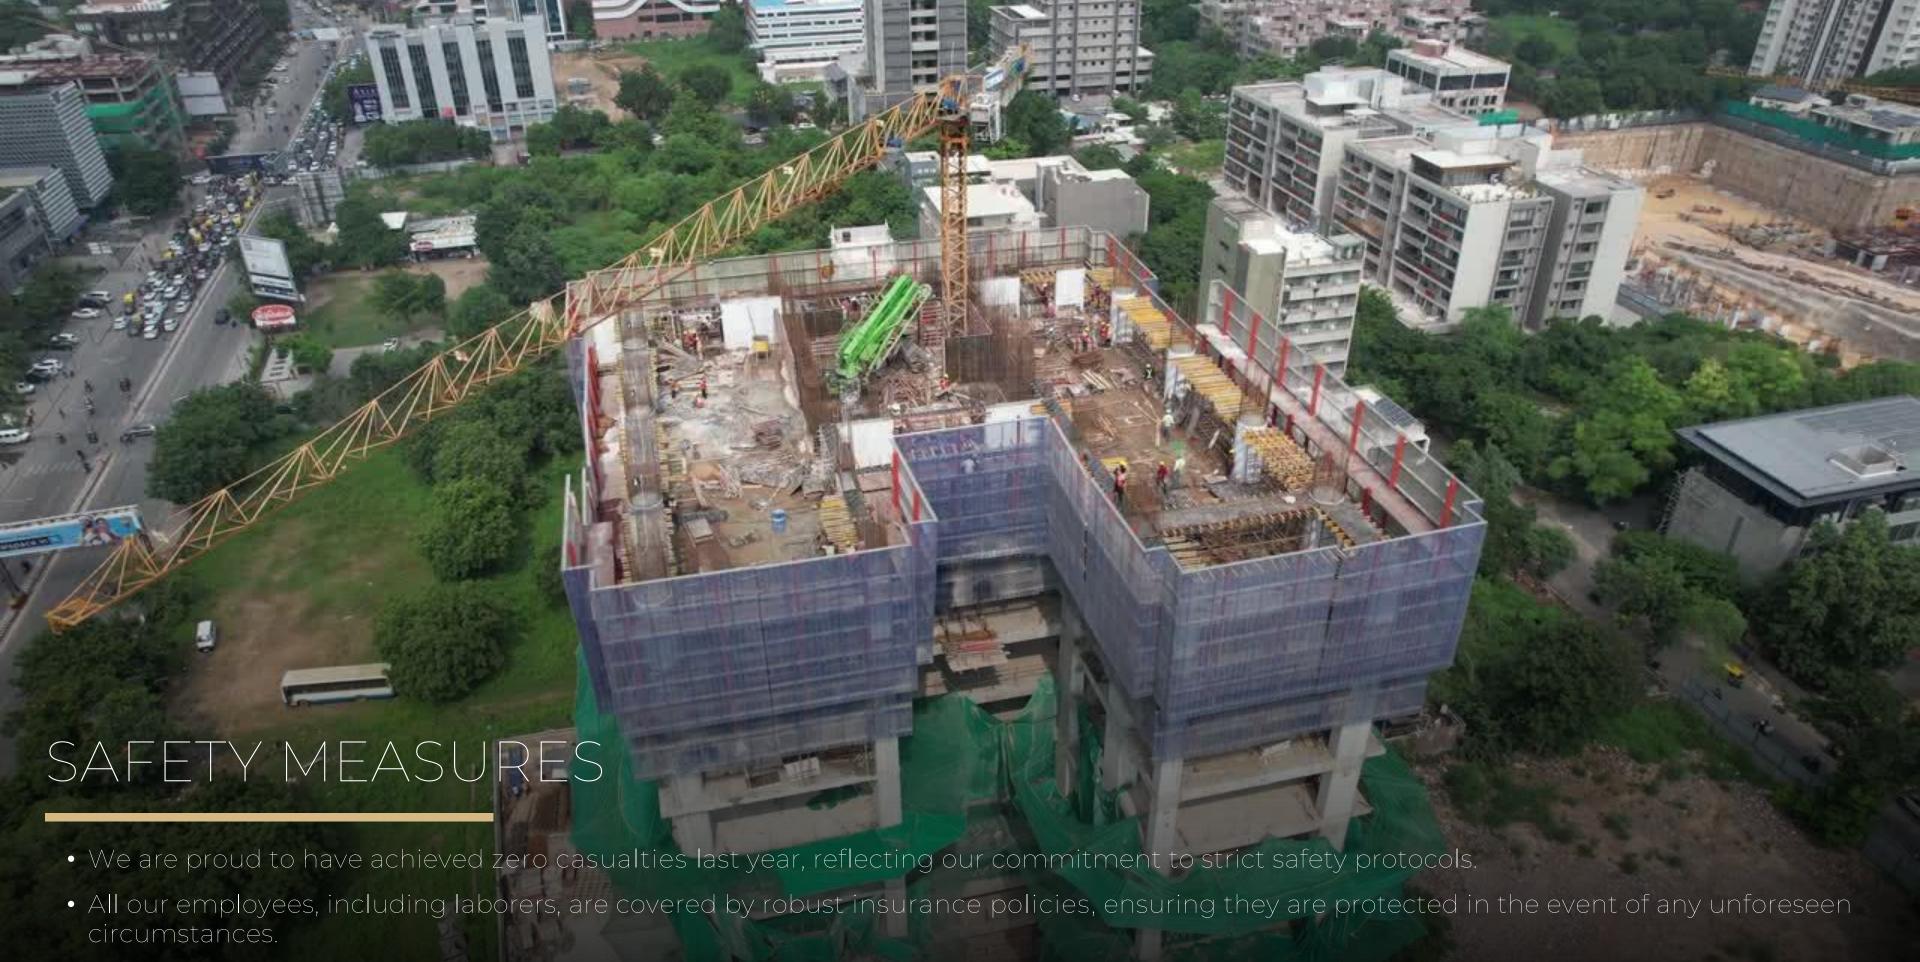

• Every project site has an advanced safety system like EPS (Edge Protecting System) and on-site safety officers who oversee the implementation of safety protocols, from equipment handling to emergency procedures, ensuring a safe working environment for all.