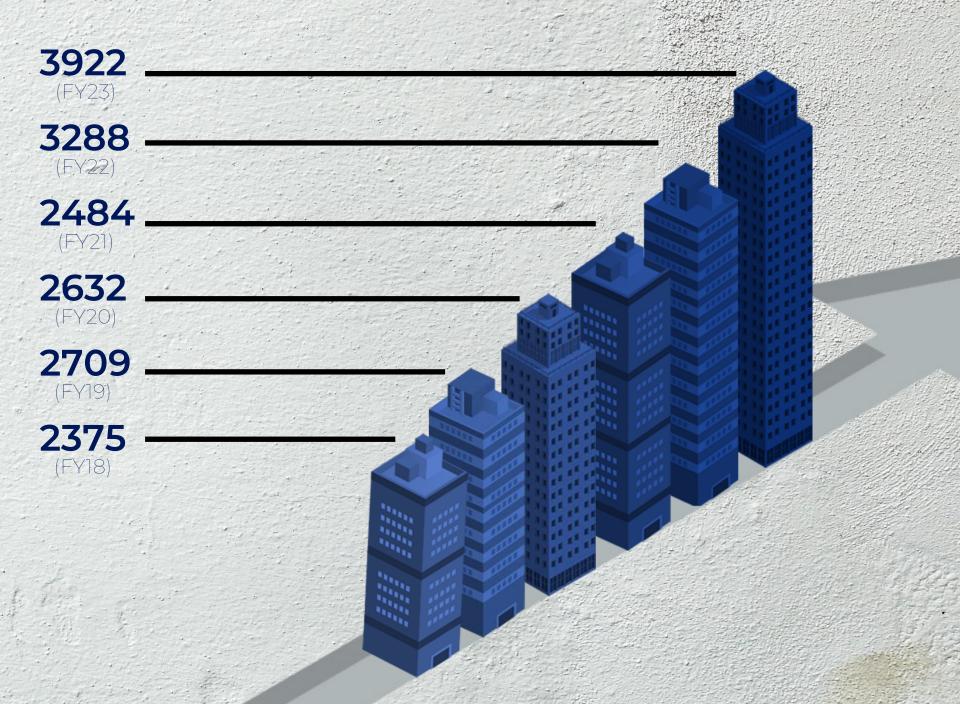

# INDUSTRY OVERVIEW

Industrial Construction sector Market Size from FY18 - FY23 (INR in Bn)

27.2%

Industrial Construction Sector contribute to Total Construction Industry as of FY23.

10.4%

CAGR Growth in Industrial Construction Sector from FY18 to FY23

4.4%

CAGR Growth Expected in Industrial Construction Sector from FY23 to FY28